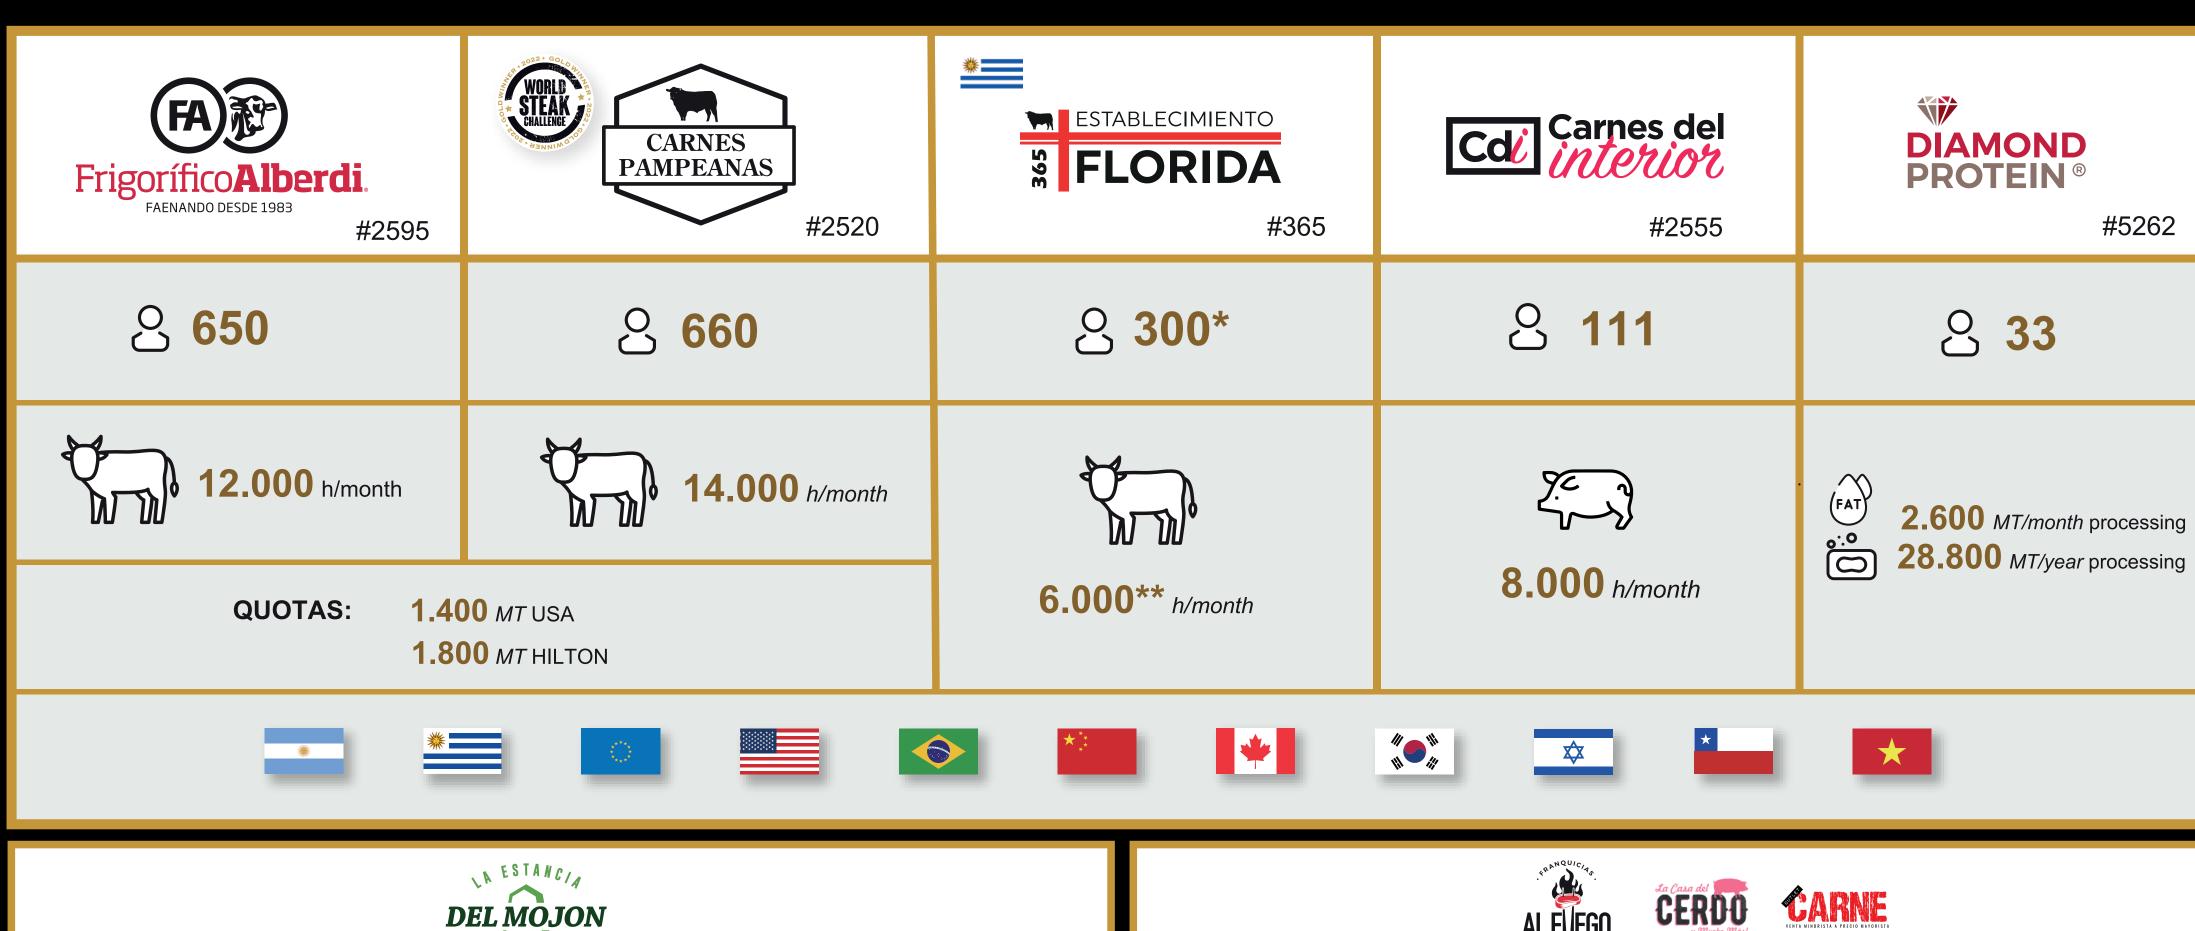

**7.000** heads

400 ton sold / month

#5262

Buenos Aires - Santa Fe - Entre Ríos - La Pampa